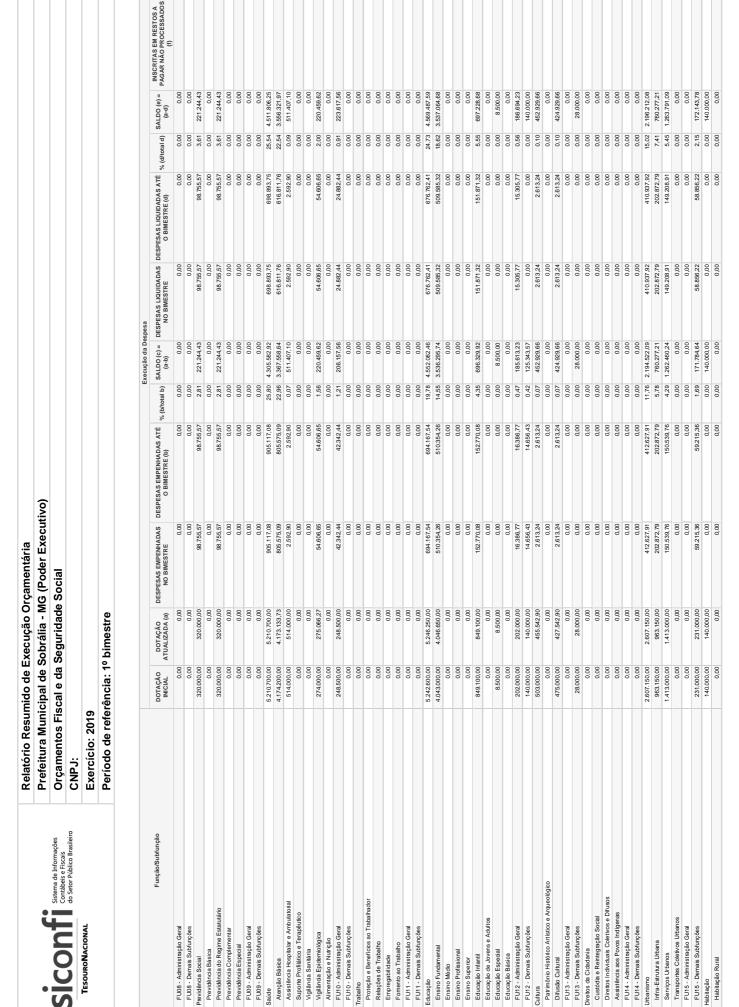

| Estágios da Despesa Orçamentária | DOTAÇÃO DOTAÇÃO EMPENHADAS NO ATÉ O BIMESTRE (f) ATUALIZADA (e) ATUALIZAD |                        |
|----------------------------------|--------------------------------------------------------------------------------------------------------------------------------------------------------------------------------------------------------------------------------------------------------------------------------------------------------------------------------------------------------------------------------------------------------------------------------------------------------------------------------------------------------------------------------------------------------------------------------------------------------------------------------------------------------------------------------------------------------------------------------------------------------------------------------------------------------------------------------------------------------------------------------------------------------------------------------------------------------------------------------------------------------------------------------------------------------------------------------------------------------------------------------------------------------------------------------------------------------------------------------------------------------------------------------------------------------------------------------------------------------------------------------------------------------------------------------------------------------------------------------------------------------------------------------------------------------------------------------------------------------------------------------------------------------------------------------------------------------------------------------------------------------------------------------------------------------------------------------------------------------------------------------------------------------------------------------------------------------------------------------------------------------------------------------------------------------------------------------------------------------------------------------|------------------------|
|                                  | Despesas Orçamentárias                                                                                                                                                                                                                                                                                                                                                                                                                                                                                                                                                                                                                                                                                                                                                                                                                                                                                                                                                                                                                                                                                                                                                                                                                                                                                                                                                                                                                                                                                                                                                                                                                                                                                                                                                                                                                                                                                                                                                                                                                                                                                                         | Despesas Orçamentárias |

Exercício: 2019 Período de referência: 1º bimestre

|                                               |                        |                                            |                                       |                                           | Estágios                   | Estágios da Despesa Orçamentária      | iria                                      |                            |                                      |                                                       |
|-----------------------------------------------|------------------------|--------------------------------------------|---------------------------------------|-------------------------------------------|----------------------------|---------------------------------------|-------------------------------------------|----------------------------|--------------------------------------|-------------------------------------------------------|
| Des pe sas. Orçamentárias                     | DOTAÇÃO<br>INICIAL (d) | DOTAÇÃO DOTAÇÃO INICIAL (d) ATUALIZADA (e) | DESPESAS<br>EMPENHADAS NO<br>BIMESTRE | DESPESAS EMPENHADAS<br>ATÉ O BIMESTRE (f) | SALDO (g) =<br>(e-f)       | DESPESAS<br>LIQUIDADAS NO<br>BIMESTRE | DESPESAS LIQUIDADAS<br>ATÉ O BIMESTRE (h) | SALDO (i) =<br>(e-h)       | DESPESAS PAGAS<br>ATÉ O BIMESTRE (j) | INSCRITAS EM RESTOS A<br>PAGAR NÃO PROCESSADOS<br>(k) |
| DESPESAS (EXCETO INTRA-ORÇAMENTÁRIAS) (VIII)  | 21.619.350,00          | 21.619.350,00                              | 3.508.649,58                          |                                           | 3.508.649,58 18.110.700,42 | 2.736.258,82                          | 2.736.258,82                              | 2.736.258,82 18.883.091,18 | 1.814.060,52                         |                                                       |
| DESPESAS CORRENTES                            | 16.883.549,92          | 16.880.699,92                              | 3.272.093,29                          |                                           | 3.272.093,29 13.608.606,63 | 2.537.866,61                          | 2.537.866,61                              | 2.537.866,61 14.342.833,31 | 1.615.668,31                         |                                                       |
| PESSOAL E ENCARGOS SOCIAIS                    | 8.526.228,72           | 8.526.228,72                               | 1.815.050,34                          | 1.815.050,34                              | 6.711.178,38               | 1.815.050,34                          | 1.815.050,34                              | 6.711.178,38               | 1.275.523,14                         |                                                       |
| JUROS E ENCARGOS DA DÍVIDA                    | 137.552,20             | 137.552,20                                 | 00'0                                  | 00'0                                      | 137.552,20                 | 00'0                                  | 00'0                                      | 137.552,20                 | 00'0                                 |                                                       |
| OUTRAS DESPESAS CORRENTES                     | 8.219.769,00           | 8.216.919,00                               | 1.457.042,95                          | 1.457.042,95                              | 6.759.876,05               | 722.816,27                            | 722.816,27                                | 7.494.102,73               | 340.145,17                           |                                                       |
| DESPESAS DE CAPITAL                           | 4.656.950,08           | 4.659.800,08                               | 236.556,29                            | 236.556,29                                | 4.423.243,79               | 198.392,21                            | 198.392,21                                | 4.461.407,87               | 198.392,21                           |                                                       |
| INVESTIMENTOS                                 | 4.190.150,00           | 4.193.000,00                               | 196.556,29                            | 196.556,29                                | 3.996.443,71               | 196.556,29                            | 196.556,29                                | 3.996.443,71               | 196.556,29                           |                                                       |
| INVERSÕES FINANCEIRAS                         | 00'0                   | 00'0                                       | 00'0                                  | 00'0                                      | 00'0                       | 00'0                                  | 00'0                                      | 00'0                       | 00'0                                 |                                                       |
| AMORTIZAÇÃO DA DÍVIDA                         | 466.800,08             | 466.800,08                                 | 40.000,00                             | 40.000,00                                 | 426.800,08                 | 1.835,92                              | 1.835,92                                  | 464.964,16                 | 1.835,92                             |                                                       |
| RESERVA DE CONTINGÊNCIA                       | 78.850,00              | 78.850,00                                  |                                       |                                           | 78.850,00                  |                                       |                                           | 78.850,00                  |                                      |                                                       |
| DESPESAS (INTRA-ORÇAMENTÁRIAS) (IX)           | 785.650,00             | 785.650,00                                 |                                       |                                           | 785.650,00                 |                                       |                                           | 785.650,00                 |                                      |                                                       |
| SUBTOTAL DAS DESPESAS (X) = (VIII + IX)       | 22.405.000,00          | 22.405.000,00                              | 3.508.649,58                          | 3.508.649,58                              | 18.896.350,42              | 2.736.258,82                          | 2.736.258,82                              | 2.736.258,82 19.668.741,18 | 1.814.060,52                         |                                                       |
| AMORTIZAÇÃO DA DÍVIDA/REFINANCIAMENTO (XI)    | 00'0                   | 00'0                                       | 00'0                                  | 00'0                                      | 00'0                       | 00'0                                  | 00'0                                      | 00'0                       | 00'0                                 |                                                       |
| Amortização da Dívida Interna                 | 00'0                   | 00'0                                       | 00'0                                  | 00'0                                      | 00'0                       | 00'0                                  | 00'0                                      | 00'0                       | 00'0                                 |                                                       |
| Dívida Mobiliária                             | 00'0                   | 00'0                                       | 00'0                                  | 00'0                                      | 00'0                       | 00'0                                  | 00'0                                      | 00'0                       | 00'0                                 |                                                       |
| Outras Dividas                                | 00'0                   | 00'0                                       | 00'0                                  | 00'0                                      | 00'0                       | 00'0                                  | 00'0                                      | 00'0                       | 00'0                                 |                                                       |
| Amortização da Dívida Externa                 | 00'0                   | 00'0                                       | 00'0                                  | 00'0                                      | 00'0                       | 00'0                                  | 00'0                                      | 00'00                      | 00'0                                 |                                                       |
| Dívida Mobiliária                             | 00'0                   | 00'0                                       | 00'0                                  | 00'0                                      | 00'0                       | 00'0                                  | 00'0                                      | 00'00                      | 00'0                                 |                                                       |
| Outras Dívidas                                | 00'0                   | 00'0                                       | 00'0                                  | 00'0                                      | 00'0                       | 00'0                                  | 00'0                                      | 00'00                      | 00'0                                 |                                                       |
| SUBTOTAL COM REFINANCIAMENTO (XII) = (X + XI) | 22.405.000,00          | 22.405.000,00                              | 3.508.649,58                          | 3.508.649,58                              | 18.896.350,42              | 2.736.258,82                          | 2.736.258,82                              | 2.736.258,82 19.668.741,18 | 1.814.060,52                         |                                                       |
| SUPERÁVIT (XIII)                              |                        |                                            |                                       |                                           |                            |                                       |                                           |                            |                                      |                                                       |
| TOTAL $(XIV) = (XII + XIII)$                  | 22.405.000,00          | 22.405.000,00                              | 3.508.649,58                          | 3.508.649,58                              |                            | 2.736.258,82                          | 2.736.258,82                              | 01                         | 1.814.060,52                         |                                                       |
| RESERVA DO RPPS                               |                        |                                            |                                       |                                           |                            |                                       |                                           |                            |                                      |                                                       |